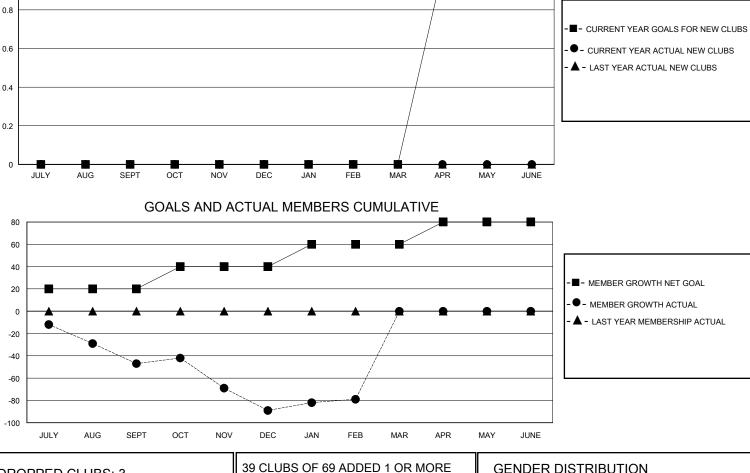

## District 19 O

Results as of: 2/29/2024

| DROPPED CLUBS: 3 |     | 39 CLUBS OF 69 ADDED 1 OR MORE<br>NEW MEMBERS | GENDER DISTRIBUTION                   |                |     |
|------------------|-----|-----------------------------------------------|---------------------------------------|----------------|-----|
|                  |     |                                               | MALE                                  | 1,018 (57.55%) |     |
| DROPPED MEMBERS  |     |                                               | FEMALE                                | 749 (42.34%)   |     |
| DROPPED MEMBERS  |     |                                               |                                       |                |     |
| DECEASED         | 18  | CLICK HERE FOR CUMULATIVE<br>MEMBERSHIP DATA  | TOTAL FAMILY UNIT MEMBERS             |                | 435 |
| CLUB CANCELLED   | 0   |                                               | FAMILY MEMBERS PAYING HALF 22<br>DUES |                | 000 |
| OTHER            | 176 |                                               |                                       |                | 223 |
| TOTAL            | 194 |                                               |                                       |                |     |