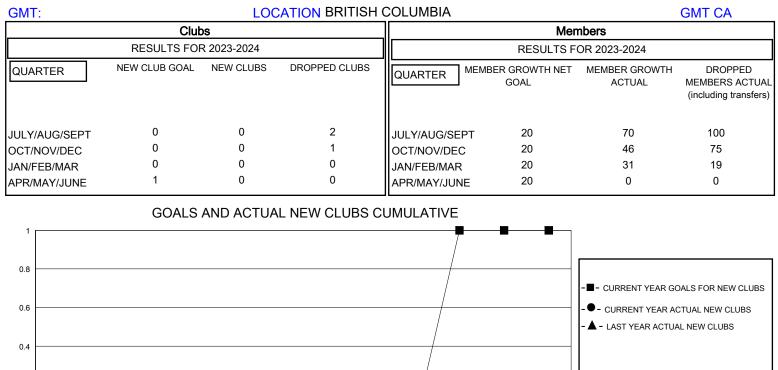

## District 19 O

Results as of: 2/29/2024

| DROPPED CLUBS: 3 |     | 39 CLUBS OF 69 ADDED 1 OR MORE<br>NEW MEMBERS | GENDER DISTRIBUTION                   |                |     |
|------------------|-----|-----------------------------------------------|---------------------------------------|----------------|-----|
|                  |     |                                               | MALE                                  | 1,018 (57.55%) |     |
| DROPPED MEMBERS  |     |                                               | FEMALE                                | 749 (42.34%)   |     |
| DROPPED MEMBERS  |     |                                               |                                       |                |     |
| DECEASED         | 18  | CLICK HERE FOR CUMULATIVE<br>MEMBERSHIP DATA  | TOTAL FAMILY UNIT MEMBERS             |                | 435 |
| CLUB CANCELLED   | 0   |                                               | FAMILY MEMBERS PAYING HALF 22<br>DUES |                | 000 |
| OTHER            | 176 |                                               |                                       |                | 223 |
| TOTAL            | 194 |                                               |                                       |                |     |